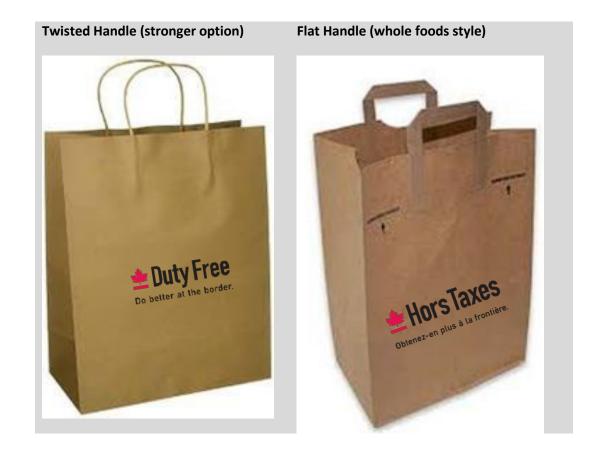

## Specs

Quotes were requested for paper bags similar in size to our plastic bags with a high-quality Kraft paper and handles, like the Whole Foods paper bag. Logo printed 2 sides (French/English). Handles can be made of a twisted material, or flat paper.